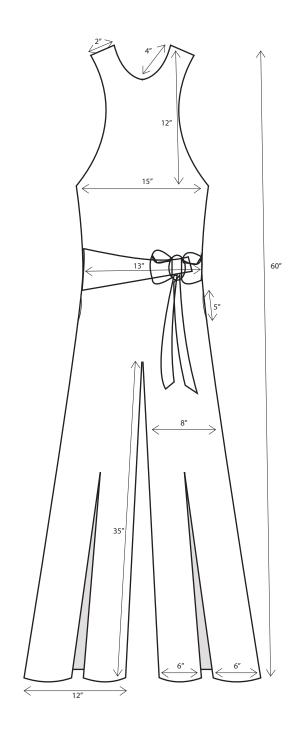

|        | SHEET                               |                    |                |             |    |              |   | Page |
|--------|-------------------------------------|--------------------|----------------|-------------|----|--------------|---|------|
| Code   | Point of Measure                    | $TOL + / _$        | XXS            | XS          | S  | Μ            | L | XL   |
| 1      | shoulder                            | .25"               |                |             |    | 2"           |   |      |
| 2      | neckline                            | 0                  |                |             |    | 4"           |   |      |
| 3      | armscye opening                     | 0                  |                |             |    | 12"          |   |      |
| 4      | bust                                | .25"               |                |             |    | 15"          |   |      |
| 5      | pocket opening                      | 0                  |                |             |    | 5"           |   |      |
| 5a     | pocket detail: refer to detail page |                    |                |             |    |              |   |      |
| 6      | waist                               | .50"               |                |             |    | 13"          |   |      |
| 7      | leg                                 | .25"               |                |             |    | 8"           |   |      |
| 9      | inseam                              | .5"                |                |             |    | 6"           |   |      |
| 10     | left front leg split                | 0                  |                |             |    | 6"           |   |      |
| 11     | right front leg split               | 0                  |                |             |    | 12"          |   |      |
| 12     | total length                        | 1"                 |                |             |    | 60"          |   |      |
| 13     | back neck                           | 0                  |                |             |    | 7"           |   |      |
| 14     | racer back                          | 0                  |                |             |    | 5"           |   |      |
| 15     | back waist sash                     | .5                 |                |             |    | 13"          |   |      |
| 15a    | refer to detail page for sash       |                    |                |             |    |              |   |      |
| 16     | back pant leg hem                   | 0                  |                |             |    | 12"          |   |      |
| Comn   | nents: If I'm still alive to hand t | his in, things are | e looking up f | or me then. |    |              | ' | ·    |
| Date ( | C <b>reated:</b> 12/13/2016         | Date Modi          | fied:          |             | Da | te Released: |   |      |

| Address: 5000 South Broad St<br>Address: Philadelphia, PA 19112-1495<br>Phone: 215-454-5500<br>Fax: 215-458-5519<br>Label: Anthropologie<br>Fabric Content: 95% cotton 5% Lycra spandex<br>Style# CLOo<br>Description:<br>Women's one-piece jumpsuit<br>Front slit leg<br>Racer-back<br>Tied-waist sash<br>Sketch:                                                                                                                                                                                                                                                                                                                                                                                                                                                                                                                                                                                                                                                                                                                                                                                                                                                                                                                                                                                                                                                                                                                                                                                                                                                                                                                                                                                                                                                                                                                | DESIGN SHEET                                                                  |                |                |                    | Page 1          |
|-----------------------------------------------------------------------------------------------------------------------------------------------------------------------------------------------------------------------------------------------------------------------------------------------------------------------------------------------------------------------------------------------------------------------------------------------------------------------------------------------------------------------------------------------------------------------------------------------------------------------------------------------------------------------------------------------------------------------------------------------------------------------------------------------------------------------------------------------------------------------------------------------------------------------------------------------------------------------------------------------------------------------------------------------------------------------------------------------------------------------------------------------------------------------------------------------------------------------------------------------------------------------------------------------------------------------------------------------------------------------------------------------------------------------------------------------------------------------------------------------------------------------------------------------------------------------------------------------------------------------------------------------------------------------------------------------------------------------------------------------------------------------------------------------------------------------------------|-------------------------------------------------------------------------------|----------------|----------------|--------------------|-----------------|
| Address: Philadelphia, PA 19112-1495       Colorway: 85980         Phone: 215-454-5500       Classification: Women's Jumpsuit         Fax: 215-458-5519       Season: Spring 2017         Label: Anthropologie       Fabric Content: 95% cotton 5% Lycra spandex         Style# CLOO       Style# CLOO         Description:       Women's one-piece jumpsuit         Front slit leg       Racer-back         Field-waist sash       Image: Spring Spri | Company Name: URBN                                                            |                | GARMENT        | INFORMATION        | I               |
| Address: Philadelphia, PA 19112-1495       Colorway: 85980         Phone: 215-454-5500       Classification: Women's Jumpsuit         Fax: 215-458-5519       Season: Spring 2017         Label: Anthropologie       Fabric Content: 95% cotton 5% Lycra spandex         Style# CLOO       Style# CLOO         Description:       Women's one-piece jumpsuit         Front slit leg       Racer-back         Field-waist sash       Image: Spring Spri | Address: 5000 South Broad St                                                  | t              | Group Nam      | e: Style# CLO09    |                 |
| Phone: 215-454-5500       Classification: Women's Jumpsuit         Fax: 215-458-5519       Season: Spring 2017         Label: Anthropologie       Fabric Content: 95% cotton 5% Lycra spandex         Style# CLOO         Obscription:         Women's one-piece jumpsuit       Style# CLOO         Front slit leg       Style# CLOO         Racer-back       Style# CLOO         Fied-waist sash       Style# CLOO         Steace-back       Style# CLOO         Steace-back       Style# CLOO         Fied-waist sash       Style# CLOO                                                                                                                                                                                                                                                                                                                                                                                                                                                                                                                                                                                                                                                                                                                                                                                                                                                                                                                                                                                                                                                                                                                                                                                                                                                                                         |                                                                               |                |                |                    |                 |
| Fax: 215-458-5519       Season: Spring 2017         Label: Anthropologie       Fabric Content: 95% cotton 5% Lycra spandex         Description:       Women's one-piece jumpsuit         Women's one-piece jumpsuit       Front slit leg         Racer-back       CLOO         Fied-waist sash       Image: Cloose one-piece jumpsuit         Style# CLOO       Sketch:                                                                                                                                                                                                                                                                                                                                                                                                                                                                                                                                                                                                                                                                                                                                                                                                                                                                                                                                                                                                                                                                                                                                                                                                                                                                                                                                                                                                                                                           | Phone: 215-454-5500                                                           |                | Classification | on: Women's Jum    | psuit           |
| Label: Anthropologie<br>Fabric Content: 95% cotton 5% Lycra spandex<br>Style# CLOO<br>Nescription:<br>Women's one-piece jumpsuit<br>Front slit leg<br>Racer-back<br>Tied-waist sash<br>Stetch:<br>Sketch:                                                                                                                                                                                                                                                                                                                                                                                                                                                                                                                                                                                                                                                                                                                                                                                                                                                                                                                                                                                                                                                                                                                                                                                                                                                                                                                                                                                                                                                                                                                                                                                                                         | Fax: 215-458-5519                                                             |                | Season: Spr    | ing 2017           | •               |
| Bescription:       Women's one-piece jumpsuit         Front slit leg       Racer-back         Fied-waist sash       Image: Content: 95% cotton 5% Lycra spandex         Style# CLOO       Image: Content: 95% cotton 5% Lycra spandex         Style# CLOO       Image: Content: 95% cotton 5% Lycra spandex         Style# CLOO       Image: Content: 95% cotton 5% Lycra spandex         Style# CLOO       Image: Content: 95% cotton 5% Lycra spandex         Style# CLOO       Image: Content: 95% cotton 5% Lycra spandex         Image: Content: 95% cotton 5% Lycra spandex       Image: Content: 95% cotton 5% Lycra spandex         Image: Content: 95% cotton 5% Lycra spandex       Image: Content: 95% cotton 5% Lycra spandex         Image: Content: 95% cotton 5% Lycra spandex       Image: Content: 95% cotton 5% Lycra spandex         Image: Content: 95% cotton 5% Lycra spandex       Image: Content: 95% cotton 5% Lycra spandex         Image: Content: 95% cotton 5% Lycra spandex       Image: Content: 95% cotton 5% Lycra spandex         Image: Content: 95% cotton 5% Lycra spandex       Image: Content: 95% cotton 5% Lycra spandex         Image: Content: 95% cotton 5% Lycra spandex       Image: Content: 95% cotton 5% Lycra spandex         Image: Content: 95% cotton 5% Lycra spandex       Image: Content: 95% cotton 5% Lycra spandex         Image: Content: 95% cotton 5% Lycra spandex       Image: Content: 95% cotton 5% Lycra spandex                                                                                                                                                                                                                                                                                                                                               |                                                                               |                | Label: Anthu   | ropologie          |                 |
| Description:<br>Women's one-piece jumpsuit<br>Front slit leg<br>Racer-back<br>Tied-waist sash                                                                                                                                                                                                                                                                                                                                                                                                                                                                                                                                                                                                                                                                                                                                                                                                                                                                                                                                                                                                                                                                                                                                                                                                                                                                                                                                                                                                                                                                                                                                                                                                                                                                                                                                     |                                                                               |                | Fabric Cont    | tent: 95% cotton 5 | % Lycra spandex |
| Women's one-piece jumpsuit<br>Front slit leg<br>Racer-back<br>Fied-waist sash                                                                                                                                                                                                                                                                                                                                                                                                                                                                                                                                                                                                                                                                                                                                                                                                                                                                                                                                                                                                                                                                                                                                                                                                                                                                                                                                                                                                                                                                                                                                                                                                                                                                                                                                                     |                                                                               |                |                |                    | Style# CLOog    |
|                                                                                                                                                                                                                                                                                                                                                                                                                                                                                                                                                                                                                                                                                                                                                                                                                                                                                                                                                                                                                                                                                                                                                                                                                                                                                                                                                                                                                                                                                                                                                                                                                                                                                                                                                                                                                                   | Women's one-piece jumpsuit<br>Front slit leg<br>Racer-back<br>Tied-waist sash |                | Skatah         |                    |                 |
|                                                                                                                                                                                                                                                                                                                                                                                                                                                                                                                                                                                                                                                                                                                                                                                                                                                                                                                                                                                                                                                                                                                                                                                                                                                                                                                                                                                                                                                                                                                                                                                                                                                                                                                                                                                                                                   | Date Created: 11/01/2016                                                      | Date Modified: | Date Released: | Deri               | ula Turiti ala. |