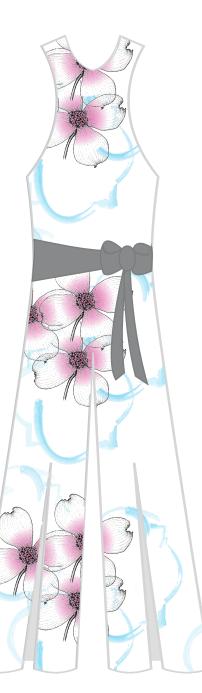

| Address: 5000 South Broad St<br>Address: Philadelphia, PA 19112-1495<br>Phone: 215-454-5500<br>Fax: 215-458-5519<br>Label: Anthropologie<br>Fabric Content: 95% cotton 5% Lycra spandex<br>Style# CLOo<br>Description:<br>Women's one-piece jumpsuit<br>Front slit leg<br>Racer-back<br>Tied-waist sash<br>Sketch:                                                                                                                                                                                                                                                                                                                                                                                                                                                                                                                                                                                                                                                                                                                                                                                                                                                                                                                                                                                                                                                                                                                                                                                                                                                                                                                                                                                                                                                                                                                | DESIGN SHEET                                                                  |                |                |                    | Page 1          |
|-----------------------------------------------------------------------------------------------------------------------------------------------------------------------------------------------------------------------------------------------------------------------------------------------------------------------------------------------------------------------------------------------------------------------------------------------------------------------------------------------------------------------------------------------------------------------------------------------------------------------------------------------------------------------------------------------------------------------------------------------------------------------------------------------------------------------------------------------------------------------------------------------------------------------------------------------------------------------------------------------------------------------------------------------------------------------------------------------------------------------------------------------------------------------------------------------------------------------------------------------------------------------------------------------------------------------------------------------------------------------------------------------------------------------------------------------------------------------------------------------------------------------------------------------------------------------------------------------------------------------------------------------------------------------------------------------------------------------------------------------------------------------------------------------------------------------------------|-------------------------------------------------------------------------------|----------------|----------------|--------------------|-----------------|
| Address: Philadelphia, PA 19112-1495       Colorway: 85980         Phone: 215-454-5500       Classification: Women's Jumpsuit         Fax: 215-458-5519       Season: Spring 2017         Label: Anthropologie       Fabric Content: 95% cotton 5% Lycra spandex         Style# CLOO       Style# CLOO         Description:       Women's one-piece jumpsuit         Front slit leg       Racer-back         Field-waist sash       Image: Spring Spri | Company Name: URBN                                                            |                | GARMENT        | INFORMATION        | I               |
| Address: Philadelphia, PA 19112-1495       Colorway: 85980         Phone: 215-454-5500       Classification: Women's Jumpsuit         Fax: 215-458-5519       Season: Spring 2017         Label: Anthropologie       Fabric Content: 95% cotton 5% Lycra spandex         Style# CLOO       Style# CLOO         Description:       Women's one-piece jumpsuit         Front slit leg       Racer-back         Field-waist sash       Image: Spring Spri | Address: 5000 South Broad St                                                  | t              | Group Nam      | e: Style# CLO09    |                 |
| Phone: 215-454-5500       Classification: Women's Jumpsuit         Fax: 215-458-5519       Season: Spring 2017         Label: Anthropologie       Fabric Content: 95% cotton 5% Lycra spandex         Style# CLOO         Obscription:         Women's one-piece jumpsuit       Style# CLOO         Front slit leg       Style# CLOO         Racer-back       Style# CLOO         Fied-waist sash       Style# CLOO         Steace-back       Style# CLOO         Steace-back       Style# CLOO         Fied-waist sash       Style# CLOO                                                                                                                                                                                                                                                                                                                                                                                                                                                                                                                                                                                                                                                                                                                                                                                                                                                                                                                                                                                                                                                                                                                                                                                                                                                                                         |                                                                               |                |                |                    |                 |
| Fax: 215-458-5519       Season: Spring 2017         Label: Anthropologie       Fabric Content: 95% cotton 5% Lycra spandex         Description:       Women's one-piece jumpsuit         Women's one-piece jumpsuit       Front slit leg         Racer-back       CLOO         Fied-waist sash       Image: Cloose one-piece jumpsuit         Style# CLOO       Sketch:                                                                                                                                                                                                                                                                                                                                                                                                                                                                                                                                                                                                                                                                                                                                                                                                                                                                                                                                                                                                                                                                                                                                                                                                                                                                                                                                                                                                                                                           | Phone: 215-454-5500                                                           |                | Classification | on: Women's Jum    | psuit           |
| Label: Anthropologie<br>Fabric Content: 95% cotton 5% Lycra spandex<br>Style# CLOO<br>Nescription:<br>Women's one-piece jumpsuit<br>Front slit leg<br>Racer-back<br>Tied-waist sash<br>Stetch:<br>Sketch:                                                                                                                                                                                                                                                                                                                                                                                                                                                                                                                                                                                                                                                                                                                                                                                                                                                                                                                                                                                                                                                                                                                                                                                                                                                                                                                                                                                                                                                                                                                                                                                                                         | Fax: 215-458-5519                                                             |                | Season: Spr    | ing 2017           | •               |
| Bescription:       Women's one-piece jumpsuit         Front slit leg       Racer-back         Fied-waist sash       Image: Content: 95% cotton 5% Lycra spandex         Style# CLOO       Image: Content: 95% cotton 5% Lycra spandex         Style# CLOO       Image: Content: 95% cotton 5% Lycra spandex         Style# CLOO       Image: Content: 95% cotton 5% Lycra spandex         Style# CLOO       Image: Content: 95% cotton 5% Lycra spandex         Style# CLOO       Image: Content: 95% cotton 5% Lycra spandex         Image: Content: 95% cotton 5% Lycra spandex       Image: Content: 95% cotton 5% Lycra spandex         Image: Content: 95% cotton 5% Lycra spandex       Image: Content: 95% cotton 5% Lycra spandex         Image: Content: 95% cotton 5% Lycra spandex       Image: Content: 95% cotton 5% Lycra spandex         Image: Content: 95% cotton 5% Lycra spandex       Image: Content: 95% cotton 5% Lycra spandex         Image: Content: 95% cotton 5% Lycra spandex       Image: Content: 95% cotton 5% Lycra spandex         Image: Content: 95% cotton 5% Lycra spandex       Image: Content: 95% cotton 5% Lycra spandex         Image: Content: 95% cotton 5% Lycra spandex       Image: Content: 95% cotton 5% Lycra spandex         Image: Content: 95% cotton 5% Lycra spandex       Image: Content: 95% cotton 5% Lycra spandex         Image: Content: 95% cotton 5% Lycra spandex       Image: Content: 95% cotton 5% Lycra spandex                                                                                                                                                                                                                                                                                                                                               |                                                                               |                | Label: Anthu   | ropologie          |                 |
| Description:<br>Women's one-piece jumpsuit<br>Front slit leg<br>Racer-back<br>Tied-waist sash                                                                                                                                                                                                                                                                                                                                                                                                                                                                                                                                                                                                                                                                                                                                                                                                                                                                                                                                                                                                                                                                                                                                                                                                                                                                                                                                                                                                                                                                                                                                                                                                                                                                                                                                     |                                                                               |                | Fabric Cont    | tent: 95% cotton 5 | % Lycra spandex |
| Women's one-piece jumpsuit<br>Front slit leg<br>Racer-back<br>Fied-waist sash                                                                                                                                                                                                                                                                                                                                                                                                                                                                                                                                                                                                                                                                                                                                                                                                                                                                                                                                                                                                                                                                                                                                                                                                                                                                                                                                                                                                                                                                                                                                                                                                                                                                                                                                                     |                                                                               |                |                |                    | Style# CLOog    |
|                                                                                                                                                                                                                                                                                                                                                                                                                                                                                                                                                                                                                                                                                                                                                                                                                                                                                                                                                                                                                                                                                                                                                                                                                                                                                                                                                                                                                                                                                                                                                                                                                                                                                                                                                                                                                                   | Women's one-piece jumpsuit<br>Front slit leg<br>Racer-back<br>Tied-waist sash |                | Skatah         |                    |                 |
|                                                                                                                                                                                                                                                                                                                                                                                                                                                                                                                                                                                                                                                                                                                                                                                                                                                                                                                                                                                                                                                                                                                                                                                                                                                                                                                                                                                                                                                                                                                                                                                                                                                                                                                                                                                                                                   | Date Created: 11/01/2016                                                      | Date Modified: | Date Released: | Deri               | ula Turiti ala. |