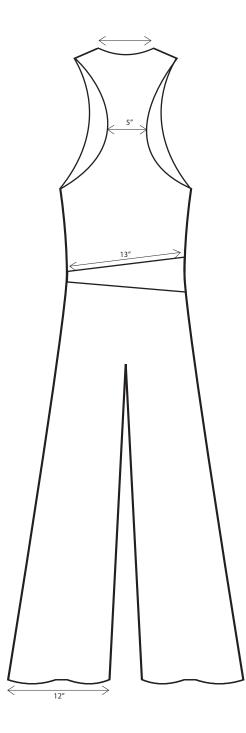

|        | SHEET                               |                    |                |             |    |              |   | Page |
|--------|-------------------------------------|--------------------|----------------|-------------|----|--------------|---|------|
| Code   | Point of Measure                    | $TOL + / _$        | XXS            | XS          | S  | Μ            | L | XL   |
| 1      | shoulder                            | .25"               |                |             |    | 2"           |   |      |
| 2      | neckline                            | 0                  |                |             |    | 4"           |   |      |
| 3      | armscye opening                     | 0                  |                |             |    | 12"          |   |      |
| 4      | bust                                | .25"               |                |             |    | 15"          |   |      |
| 5      | pocket opening                      | 0                  |                |             |    | 5"           |   |      |
| 5a     | pocket detail: refer to detail page |                    |                |             |    |              |   |      |
| 6      | waist                               | .50"               |                |             |    | 13"          |   |      |
| 7      | leg                                 | .25"               |                |             |    | 8"           |   |      |
| 9      | inseam                              | .5"                |                |             |    | 6"           |   |      |
| 10     | left front leg split                | 0                  |                |             |    | 6"           |   |      |
| 11     | right front leg split               | 0                  |                |             |    | 12"          |   |      |
| 12     | total length                        | 1"                 |                |             |    | 60"          |   |      |
| 13     | back neck                           | 0                  |                |             |    | 7"           |   |      |
| 14     | racer back                          | 0                  |                |             |    | 5"           |   |      |
| 15     | back waist sash                     | .5                 |                |             |    | 13"          |   |      |
| 15a    | refer to detail page for sash       |                    |                |             |    |              |   |      |
| 16     | back pant leg hem                   | 0                  |                |             |    | 12"          |   |      |
| Comn   | nents: If I'm still alive to hand t | his in, things are | e looking up f | or me then. |    |              | ' | ·    |
| Date ( | C <b>reated:</b> 12/13/2016         | Date Modi          | fied:          |             | Da | te Released: |   |      |