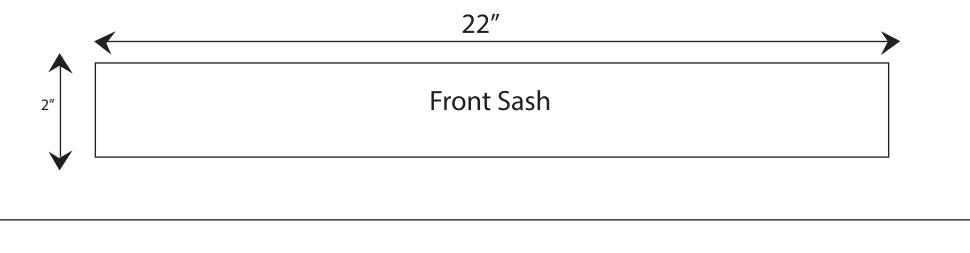

| CONSTRUCTION SHEET                        |                      |                                                                                                       | Page 6                                                                                   |  |
|-------------------------------------------|----------------------|-------------------------------------------------------------------------------------------------------|------------------------------------------------------------------------------------------|--|
| CompanyName:URBN                          |                      | GARMENT INFORMATION                                                                                   |                                                                                          |  |
| Address: 5000 South Broad St              |                      | Group Name:Style                                                                                      | #CLO09                                                                                   |  |
| Address: Philadelphia, PA19112-1495       |                      | Colorway:85980                                                                                        |                                                                                          |  |
| <b>Phone:</b> 215-454-5500                |                      | Classification:Wor                                                                                    | men'sJumpsuit                                                                            |  |
| Fax:215-458-5519                          |                      | Season:Spring2017                                                                                     |                                                                                          |  |
|                                           |                      | Label:Anthropologi                                                                                    | e                                                                                        |  |
|                                           |                      | Fabric Content:95                                                                                     | % cotton 5% Lycra spandex                                                                |  |
|                                           |                      |                                                                                                       | Style#CLO09                                                                              |  |
| Operation                                 |                      | Comments                                                                                              |                                                                                          |  |
| Pocket Assembly                           |                      | In seam pouch pocket with top stitching on the outside to keep<br>pocket from rolling into the inside |                                                                                          |  |
| Pocket Placement                          |                      | In seam 3" below from natural waist                                                                   |                                                                                          |  |
| Fabric Sash                               |                      |                                                                                                       | am at natural waistline with back sash<br>r than front so it will tie in front left side |  |
| Invisible Zipper Placement                |                      | Attach in right side 2                                                                                | 2.5" below amscye (armhole opening)                                                      |  |
| Seam Allowances                           |                      | Placement                                                                                             |                                                                                          |  |
| width                                     | 1/4"                 |                                                                                                       | Pocket lining seams                                                                      |  |
| width                                     | 1/8"                 |                                                                                                       | Pocket opening topstitching                                                              |  |
| Width                                     | 1/4"                 |                                                                                                       | Inseams and outseams                                                                     |  |
| Approved By:                              |                      |                                                                                                       |                                                                                          |  |
| Comments: The information given is for th | e sample size and sh | ould be adjusted accordi                                                                              | ngly for additional sizes.                                                               |  |

|        | SHEET                               |                    |                |             |    |              |   | Page |
|--------|-------------------------------------|--------------------|----------------|-------------|----|--------------|---|------|
| Code   | Point of Measure                    | $TOL + / _$        | XXS            | XS          | S  | Μ            | L | XL   |
| 1      | shoulder                            | .25"               |                |             |    | 2"           |   |      |
| 2      | neckline                            | 0                  |                |             |    | 4"           |   |      |
| 3      | armscye opening                     | 0                  |                |             |    | 12"          |   |      |
| 4      | bust                                | .25"               |                |             |    | 15"          |   |      |
| 5      | pocket opening                      | 0                  |                |             |    | 5"           |   |      |
| 5a     | pocket detail: refer to detail page |                    |                |             |    |              |   |      |
| 6      | waist                               | .50"               |                |             |    | 13"          |   |      |
| 7      | leg                                 | .25"               |                |             |    | 8"           |   |      |
| 9      | inseam                              | .5"                |                |             |    | 6"           |   |      |
| 10     | left front leg split                | 0                  |                |             |    | 6"           |   |      |
| 11     | right front leg split               | 0                  |                |             |    | 12"          |   |      |
| 12     | total length                        | 1"                 |                |             |    | 60"          |   |      |
| 13     | back neck                           | 0                  |                |             |    | 7"           |   |      |
| 14     | racer back                          | 0                  |                |             |    | 5"           |   |      |
| 15     | back waist sash                     | .5                 |                |             |    | 13"          |   |      |
| 15a    | refer to detail page for sash       |                    |                |             |    |              |   |      |
| 16     | back pant leg hem                   | 0                  |                |             |    | 12"          |   |      |
| Comn   | nents: If I'm still alive to hand t | his in, things are | e looking up f | or me then. |    |              | ' | ·    |
| Date ( | C <b>reated:</b> 12/13/2016         | Date Modi          | fied:          |             | Da | te Released: |   |      |