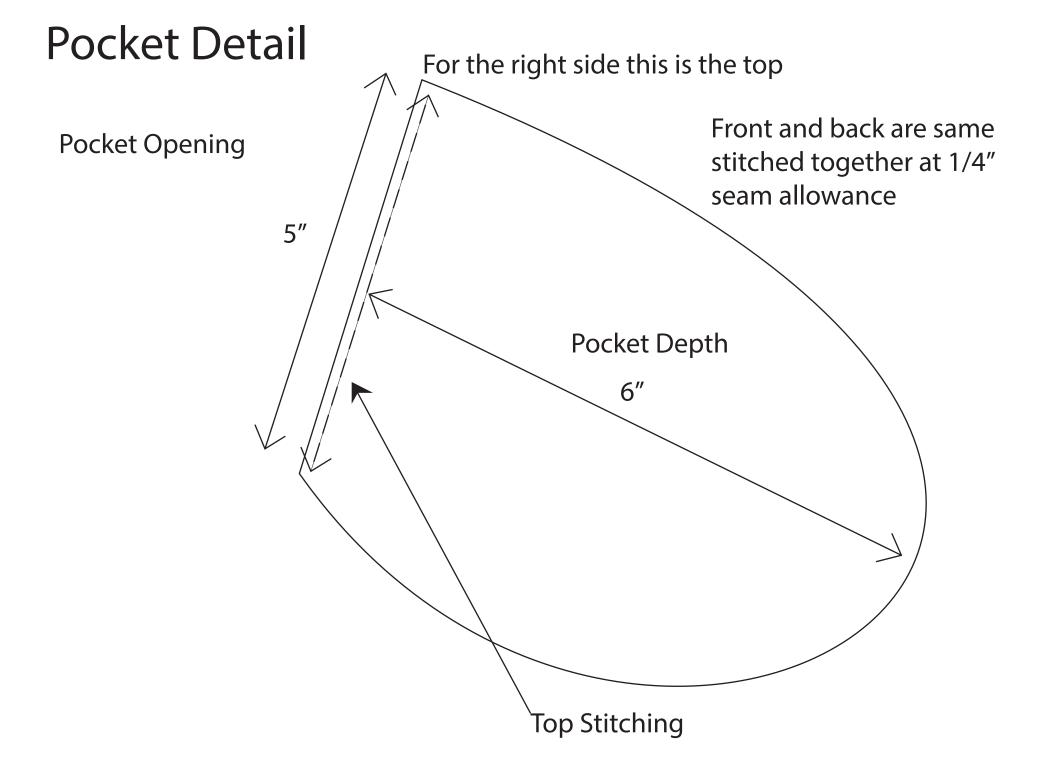

| CONSTRUCTION SHEET                        |                      |                                                                                                       | Page 6                                                                                   |  |
|-------------------------------------------|----------------------|-------------------------------------------------------------------------------------------------------|------------------------------------------------------------------------------------------|--|
| CompanyName:URBN                          |                      | GARMENT INFORMATION                                                                                   |                                                                                          |  |
| Address: 5000 South Broad St              |                      | Group Name:Style                                                                                      | #CLO09                                                                                   |  |
| Address: Philadelphia, PA19112-1495       |                      | Colorway:85980                                                                                        |                                                                                          |  |
| <b>Phone:</b> 215-454-5500                |                      | Classification:Wor                                                                                    | men'sJumpsuit                                                                            |  |
| Fax:215-458-5519                          |                      | Season:Spring2017                                                                                     |                                                                                          |  |
|                                           |                      | Label:Anthropologi                                                                                    | e                                                                                        |  |
|                                           |                      | Fabric Content:95                                                                                     | % cotton 5% Lycra spandex                                                                |  |
|                                           |                      |                                                                                                       | Style#CLO09                                                                              |  |
| Operation                                 |                      | Comments                                                                                              |                                                                                          |  |
| Pocket Assembly                           |                      | In seam pouch pocket with top stitching on the outside to keep<br>pocket from rolling into the inside |                                                                                          |  |
| Pocket Placement                          |                      | In seam 3" below from natural waist                                                                   |                                                                                          |  |
| Fabric Sash                               |                      |                                                                                                       | am at natural waistline with back sash<br>r than front so it will tie in front left side |  |
| Invisible Zipper Placement                |                      | Attach in right side 2                                                                                | 2.5" below amscye (armhole opening)                                                      |  |
| Seam Allowances                           |                      | Placement                                                                                             |                                                                                          |  |
| width                                     | 1/4"                 |                                                                                                       | Pocket lining seams                                                                      |  |
| width                                     | 1/8"                 |                                                                                                       | Pocket opening topstitching                                                              |  |
| Width                                     | 1/4"                 |                                                                                                       | Inseams and outseams                                                                     |  |
| Approved By:                              |                      |                                                                                                       |                                                                                          |  |
| Comments: The information given is for th | e sample size and sh | ould be adjusted accordi                                                                              | ngly for additional sizes.                                                               |  |

|        | SHEET                               |                    |                |             |    |              |   | Page |
|--------|-------------------------------------|--------------------|----------------|-------------|----|--------------|---|------|
| Code   | Point of Measure                    | $TOL + / _$        | XXS            | XS          | S  | Μ            | L | XL   |
| 1      | shoulder                            | .25"               |                |             |    | 2"           |   |      |
| 2      | neckline                            | 0                  |                |             |    | 4"           |   |      |
| 3      | armscye opening                     | 0                  |                |             |    | 12"          |   |      |
| 4      | bust                                | .25"               |                |             |    | 15"          |   |      |
| 5      | pocket opening                      | 0                  |                |             |    | 5"           |   |      |
| 5a     | pocket detail: refer to detail page |                    |                |             |    |              |   |      |
| 6      | waist                               | .50"               |                |             |    | 13"          |   |      |
| 7      | leg                                 | .25"               |                |             |    | 8"           |   |      |
| 9      | inseam                              | .5"                |                |             |    | 6"           |   |      |
| 10     | left front leg split                | 0                  |                |             |    | 6"           |   |      |
| 11     | right front leg split               | 0                  |                |             |    | 12"          |   |      |
| 12     | total length                        | 1"                 |                |             |    | 60"          |   |      |
| 13     | back neck                           | 0                  |                |             |    | 7"           |   |      |
| 14     | racer back                          | 0                  |                |             |    | 5"           |   |      |
| 15     | back waist sash                     | .5                 |                |             |    | 13"          |   |      |
| 15a    | refer to detail page for sash       |                    |                |             |    |              |   |      |
| 16     | back pant leg hem                   | 0                  |                |             |    | 12"          |   |      |
| Comn   | nents: If I'm still alive to hand t | his in, things are | e looking up f | or me then. |    |              | ' | ·    |
| Date ( | C <b>reated:</b> 12/13/2016         | Date Modi          | fied:          |             | Da | te Released: |   |      |