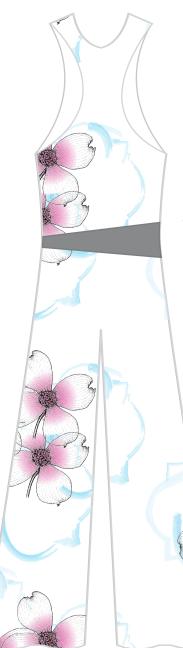

| Address: 5000 South Broad St<br>Address: Philadelphia, PA 19112-1495<br>Phone: 215-454-5500<br>Fax: 215-458-5519<br>Label: Anthropologie<br>Fabric Content: 95% cotton 5% Lycra spandex<br>Style# CLOo<br>Description:<br>Women's one-piece jumpsuit<br>Front slit leg<br>Racer-back<br>Tied-waist sash<br>Sketch:                                                                                                                                                                                                                                                                                                                                                                                                                                                                                                                                                                                                                                                                                                                                                                                                                                                                                                                                                                                                                                                                                                                                                                                                                                                                                                                                                                                                                                                                                                                | DESIGN SHEET                                                                  |                |                |                    | Page 1          |
|-----------------------------------------------------------------------------------------------------------------------------------------------------------------------------------------------------------------------------------------------------------------------------------------------------------------------------------------------------------------------------------------------------------------------------------------------------------------------------------------------------------------------------------------------------------------------------------------------------------------------------------------------------------------------------------------------------------------------------------------------------------------------------------------------------------------------------------------------------------------------------------------------------------------------------------------------------------------------------------------------------------------------------------------------------------------------------------------------------------------------------------------------------------------------------------------------------------------------------------------------------------------------------------------------------------------------------------------------------------------------------------------------------------------------------------------------------------------------------------------------------------------------------------------------------------------------------------------------------------------------------------------------------------------------------------------------------------------------------------------------------------------------------------------------------------------------------------|-------------------------------------------------------------------------------|----------------|----------------|--------------------|-----------------|
| Address: Philadelphia, PA 19112-1495       Colorway: 85980         Phone: 215-454-5500       Classification: Women's Jumpsuit         Fax: 215-458-5519       Season: Spring 2017         Label: Anthropologie       Fabric Content: 95% cotton 5% Lycra spandex         Style# CLOO       Style# CLOO         Description:       Women's one-piece jumpsuit         Front slit leg       Racer-back         Field-waist sash       Image: Spring Spri | Company Name: URBN                                                            |                | GARMENT        | INFORMATION        | I               |
| Address: Philadelphia, PA 19112-1495       Colorway: 85980         Phone: 215-454-5500       Classification: Women's Jumpsuit         Fax: 215-458-5519       Season: Spring 2017         Label: Anthropologie       Fabric Content: 95% cotton 5% Lycra spandex         Style# CLOO       Style# CLOO         Description:       Women's one-piece jumpsuit         Front slit leg       Racer-back         Field-waist sash       Image: Spring Spri | Address: 5000 South Broad St                                                  | t              | Group Nam      | e: Style# CLO09    |                 |
| Phone: 215-454-5500       Classification: Women's Jumpsuit         Fax: 215-458-5519       Season: Spring 2017         Label: Anthropologie       Fabric Content: 95% cotton 5% Lycra spandex         Style# CLOO         Obscription:         Women's one-piece jumpsuit       Style# CLOO         Front slit leg       Style# CLOO         Racer-back       Style# CLOO         Fied-waist sash       Style# CLOO         Steace-back       Style# CLOO         Steace-back       Style# CLOO         Fied-waist sash       Style# CLOO                                                                                                                                                                                                                                                                                                                                                                                                                                                                                                                                                                                                                                                                                                                                                                                                                                                                                                                                                                                                                                                                                                                                                                                                                                                                                         |                                                                               |                |                |                    |                 |
| Fax: 215-458-5519       Season: Spring 2017         Label: Anthropologie       Fabric Content: 95% cotton 5% Lycra spandex         Description:       Women's one-piece jumpsuit         Women's one-piece jumpsuit       Front slit leg         Racer-back       CLOO         Fied-waist sash       Image: Cloose one-piece jumpsuit         Style# CLOO       Sketch:                                                                                                                                                                                                                                                                                                                                                                                                                                                                                                                                                                                                                                                                                                                                                                                                                                                                                                                                                                                                                                                                                                                                                                                                                                                                                                                                                                                                                                                           | Phone: 215-454-5500                                                           |                | Classification | on: Women's Jum    | psuit           |
| Label: Anthropologie<br>Fabric Content: 95% cotton 5% Lycra spandex<br>Style# CLOO<br>Nescription:<br>Women's one-piece jumpsuit<br>Front slit leg<br>Racer-back<br>Tied-waist sash<br>Stetch:<br>Sketch:                                                                                                                                                                                                                                                                                                                                                                                                                                                                                                                                                                                                                                                                                                                                                                                                                                                                                                                                                                                                                                                                                                                                                                                                                                                                                                                                                                                                                                                                                                                                                                                                                         | Fax: 215-458-5519                                                             |                | Season: Spr    | ing 2017           | •               |
| Bescription:       Women's one-piece jumpsuit         Front slit leg       Racer-back         Fied-waist sash       Image: Content: 95% cotton 5% Lycra spandex         Style# CLOO       Image: Content: 95% cotton 5% Lycra spandex         Style# CLOO       Image: Content: 95% cotton 5% Lycra spandex         Style# CLOO       Image: Content: 95% cotton 5% Lycra spandex         Style# CLOO       Image: Content: 95% cotton 5% Lycra spandex         Style# CLOO       Image: Content: 95% cotton 5% Lycra spandex         Image: Content: 95% cotton 5% Lycra spandex       Image: Content: 95% cotton 5% Lycra spandex         Image: Content: 95% cotton 5% Lycra spandex       Image: Content: 95% cotton 5% Lycra spandex         Image: Content: 95% cotton 5% Lycra spandex       Image: Content: 95% cotton 5% Lycra spandex         Image: Content: 95% cotton 5% Lycra spandex       Image: Content: 95% cotton 5% Lycra spandex         Image: Content: 95% cotton 5% Lycra spandex       Image: Content: 95% cotton 5% Lycra spandex         Image: Content: 95% cotton 5% Lycra spandex       Image: Content: 95% cotton 5% Lycra spandex         Image: Content: 95% cotton 5% Lycra spandex       Image: Content: 95% cotton 5% Lycra spandex         Image: Content: 95% cotton 5% Lycra spandex       Image: Content: 95% cotton 5% Lycra spandex         Image: Content: 95% cotton 5% Lycra spandex       Image: Content: 95% cotton 5% Lycra spandex                                                                                                                                                                                                                                                                                                                                               |                                                                               |                | Label: Anthu   | ropologie          |                 |
| Description:<br>Women's one-piece jumpsuit<br>Front slit leg<br>Racer-back<br>Tied-waist sash                                                                                                                                                                                                                                                                                                                                                                                                                                                                                                                                                                                                                                                                                                                                                                                                                                                                                                                                                                                                                                                                                                                                                                                                                                                                                                                                                                                                                                                                                                                                                                                                                                                                                                                                     |                                                                               |                | Fabric Cont    | tent: 95% cotton 5 | % Lycra spandex |
| Women's one-piece jumpsuit<br>Front slit leg<br>Racer-back<br>Fied-waist sash                                                                                                                                                                                                                                                                                                                                                                                                                                                                                                                                                                                                                                                                                                                                                                                                                                                                                                                                                                                                                                                                                                                                                                                                                                                                                                                                                                                                                                                                                                                                                                                                                                                                                                                                                     |                                                                               |                |                |                    | Style# CLOog    |
|                                                                                                                                                                                                                                                                                                                                                                                                                                                                                                                                                                                                                                                                                                                                                                                                                                                                                                                                                                                                                                                                                                                                                                                                                                                                                                                                                                                                                                                                                                                                                                                                                                                                                                                                                                                                                                   | Women's one-piece jumpsuit<br>Front slit leg<br>Racer-back<br>Tied-waist sash |                | Skatah         |                    |                 |
|                                                                                                                                                                                                                                                                                                                                                                                                                                                                                                                                                                                                                                                                                                                                                                                                                                                                                                                                                                                                                                                                                                                                                                                                                                                                                                                                                                                                                                                                                                                                                                                                                                                                                                                                                                                                                                   | Date Created: 11/01/2016                                                      | Date Modified: | Date Released: | Deri               | ula Turiti ala. |